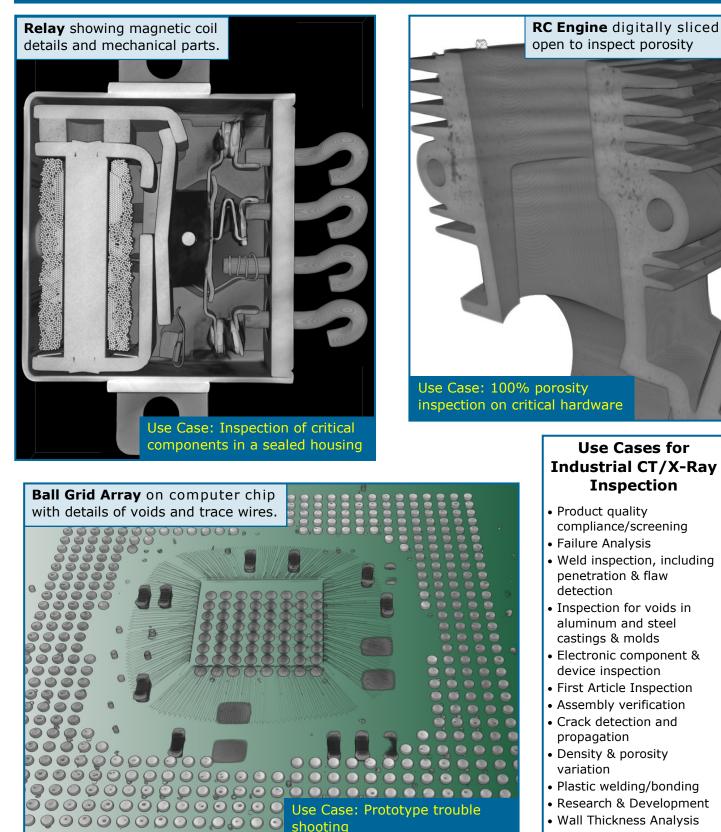

## An advanced industrial CT and X-Ray inspection lab serving the Pacific Northwest

8445–154th Ave NE Redmond, WA 98052

(425) 497-9729



#### State-of-the-Art Digital X-Ray Technology

Delphi

Precision

Imaging

- Multi-axis, high resolution digital x-ray system
- Advanced 3D CT (Computed Tomography)
- Real-time digital X-Ray
- 225kV microfocus tube with focal spot to under 6 microns
- 450kV tube with 400 microns and 1mm dual focal spots
- System can inspect a variety of item shapes, sizes, weights and materials
- Images are viewed on computer monitor, digitally rotated and sliced on x, y or z axis
- X-5000 built by North Star Imaging



(425) 497-9729

# **Delphi Precision Imaging**

Email: info@delphiprecisionimaging.com



### www.DelphiPrecisionImaging.com

### (425) 497-9729