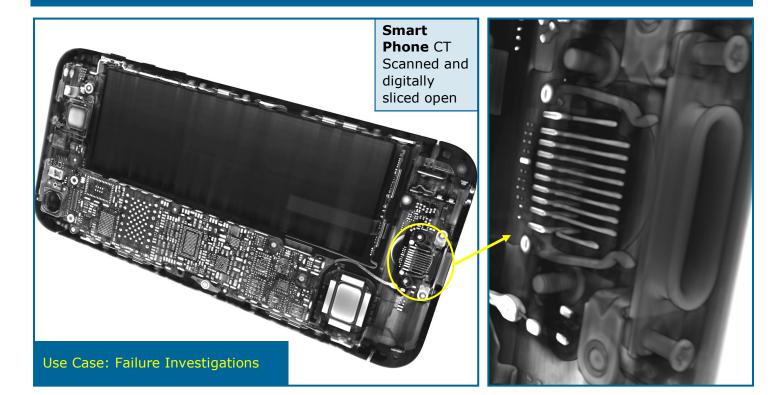

## An advanced industrial CT and X-Ray inspection lab serving the Pacific Northwest

8445–154th Ave NE Redmond, WA 98052

(425) 497-9729



#### State-of-the-Art Digital X-Ray Technology

Delphi

Precision

Imaging

- Multi-axis, high resolution digital x-ray system
- Advanced 3D CT (Computed Tomography)
- Real-time digital X-Ray
- 225kV microfocus tube with focal spot to under 6 microns
- 450kV tube with 400 microns and 1mm dual focal spots
- System can inspect a variety of item shapes, sizes, weights and materials
- Images are viewed on computer monitor, digitally rotated and sliced on x, y or z axis
- X-5000 built by North Star Imaging



(425) 497-9729

# **Delphi Precision Imaging**

Email: info@delphiprecisionimaging.com



### www.DelphiPrecisionImaging.com

### (425) 497-9729