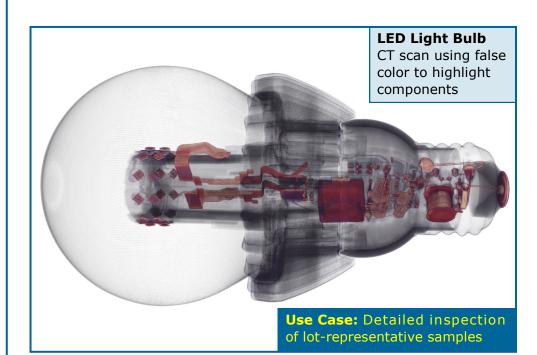

## An advanced industrial CT and X-Ray inspection lab serving the Pacific Northwest

8445–154th Ave NE Redmond, WA 98052

(425) 497-9729



#### State-of-the-Art Digital X-Ray Technology

Delphi

Precision

Imaging

- Multi-axis, high resolution digital x-ray system
- Advanced 3D CT (Computed Tomography)
- Real-time digital X-Ray
- 225kV microfocus tube with focal spot to under 6 microns
- 450kV tube with 400 microns and 1mm dual focal spots
- System can inspect a variety of item shapes, sizes, weights and materials
- Images are viewed on computer monitor, digitally rotated and sliced on x, y or z axis
- X-5000 built by North Star Imaging



(425) 497-9729

# **Delphi Precision Imaging**

Email: info@delphiprecisionimaging.com



### www.DelphiPrecisionImaging.com

### (425) 497-9729