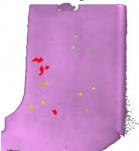

#### Additive Manufacturing

- Porosity quantification
- Inspect for un-fused powder
- Verify hidden features