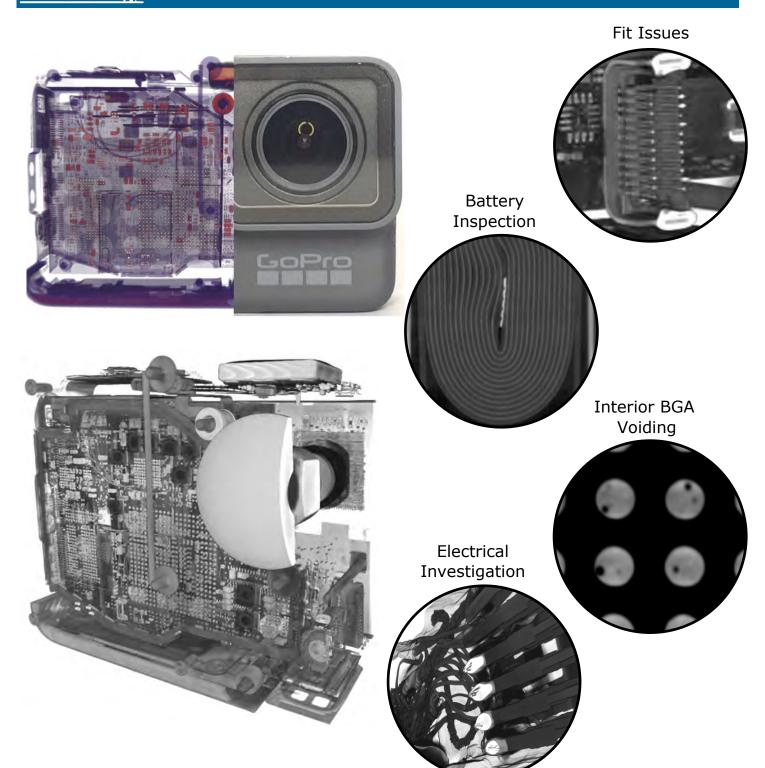

Delphi
Precision
Imaging

# Industrial Computed Tomography (CT) Services

8445—154th Ave NE Redmond, WA 98052

(425) 497-9729



Failure Analysis · Internal Dimensional Inspection
Tolerance Verification · Cost Effective Insight

### Delphi Precision Imaging

Email: info@delphiprecisionimaging.com











### Part-to-CAD Comparison

- Quantify interior and exterior dimensions
- Measure tolerance
- Nominal-to-actual reporting

#### Additive Manufacturing

- Porosity quantification
- Inspect for un-fused powder
- Verify hidden features

## Multi-Material Inspection





### Internal Crack Detection



Porosity Analysis



www.DelphiPrecisionImaging.com

(425) 497-9729