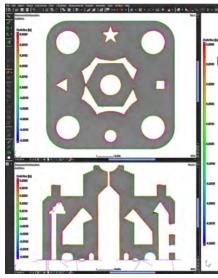

### Part-to-CAD Comparison

- Quantify interior and exterior dimensions
- Measure tolerance
- Nominal-to-actual reporting